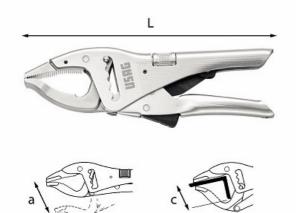

#### PROMO

- Forged jaws
- Toothing designed for a perfect grip even on round surfaces
- Patented opening system integrated in the handles
- Roller grip adjustment integrated in the handle
- 5-positions rack

## **Family details**

| Code      | L mm | a mm | c mm | Quantity for packaging |
|-----------|------|------|------|------------------------|
| U01350510 | 250  | 110  | 50   | 1                      |